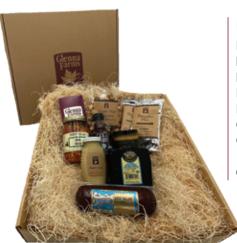

### **Best of Glenna Farms**

Pure Maple Syrup Jug\*, Flavored Pancake Mix (2), Beef Stick, Cheese, Maple Mustard, Corn Salsa, Maple Popcorn, Maple Cream, Dark & Milk Chocolate Bar\* \*gift box exclusive product **Gift #707 \$105** 