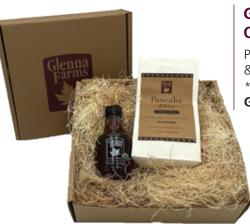

# Glenna Farms Original

Pure Maple Syrup Jug\* & Original Pancake Mix \*gift box exclusive product Gift #701 \$25