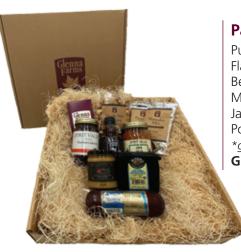

# **Party Pack**

Pure Maple Syrup Jug\*, Flavored Pancake Mix (2), Beef Stick, Cheese, Maple Mustard, Raspberry Jalapeno Jam, Corn Salsa, Maple Popcorn & Chocolate Bar\* \*gift box exclusive product **Gift #706 \$95** 